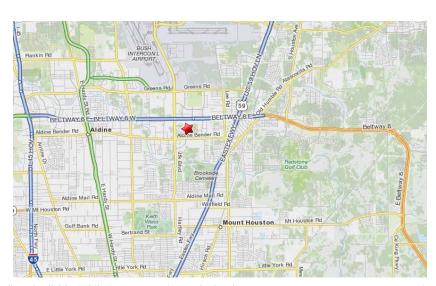

# THE MEADOWS AT INTERWOOD

14950 HEATHROW FOREST PARKWAY STE. 150 HOUSTON. TEXAS 77032

#### **AMENITIES**

- 4 story full service office building in forested and tranquil setting
- Class "A" tenants
- Premium location near major highways, tollroads and IAH
- Generous surface and secured garage parking landscaping
- Privately patrolled property with night time guard
- Free state-of-the-art gym and locker rooms