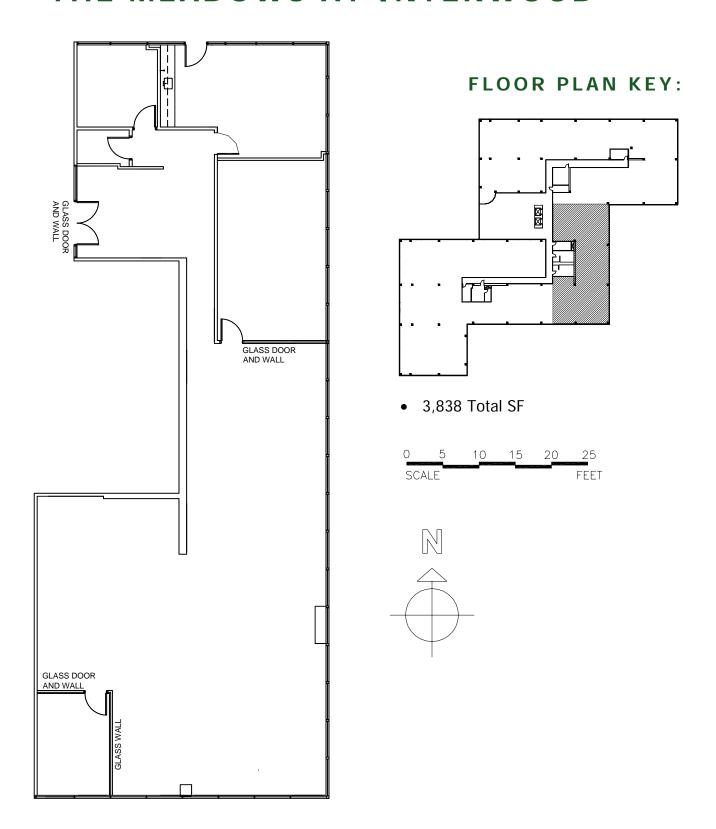

# **FOR LEASE**

3,838 Total SF \$19.50/SF Gross

# THE MEADOWS AT INTERWOOD

### 14950 HEATHROW FOREST PARKWAY STE. 150 HOUSTON. TEXAS 77032

© 2011 Brummett and Company. The information above is believed reliable. While its accuracy is not doubted, no guarantee, warranty or representation about it is hereby stated or implied. It is the responsibility of any interested party to independently confirm its accuracy and completeness. Rates quoted are "as-is" base rents only. Interested parties should conduct a careful, independent investigation of the properties to determine suitability.